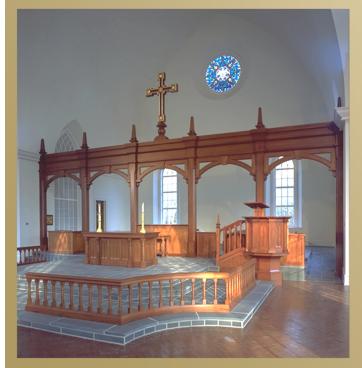

TERRY BYRD EASON DESIGN LITURGICAL DESIGN CONSULTATION MASTER PLANNING

We were called in by Saint Peter's Parish to assist the local architect, Diedrich & Associates from Atlanta. As part of the design team we provided a master plan for the entire site, designed the overall appearance of the buildings, designed the worship space including lighting and furnishings and consulted through the entire construction of the recently completed sanctuary building.

The chancel furnishings and pews are solid mahogany and the chancel floor is North Carolina bluestone.