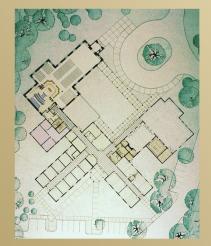

TERRY BYRD EASON DESIGN LITURGICAL DESIGN CONSULTATION MASTER PLANNING

We were called in by Saint Peter's Parish to assist the local architect, Diedrich & Associates from Atlanta. As part of the design team we provided a master plan for the entire site, designed the overall appearance of the buildings, designed the worship space including lighting and furnishings and consulted through the entire construction of the recently completed sanctuary building.