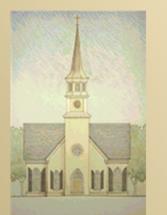

1117 Fearrington Post Pittsboro, NC 27312

Phone: (919) 968-0445

www.terrybyrdeasondesign.com

Savannah, Georgia

Completed 1995

This new church building is located just south of Savannah on Skidaway Island. The building's design tries to capture the feel of southern, coastal architecture rooted in the traditions of Savannah and Charleston. It is designed to seat 450 parishioners.