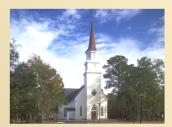

1117 Fearrington Post Pittsboro, NC 27312

Phone: (919) 968-0445

www.terrybyrdeasondesign.com

Savannah, Georgia

Completed 1995

This new church building is located just south of Savannah on Skidaway Island. The building's design tries to capture the feel of southern, coastal architecture rooted in the traditions of Savannah and Charleston. It is designed to seat 450 parishioners.