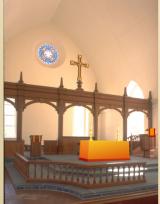

The chancel furnishings and pews are solid mahogany and the chancel floor is North Carolina bluestone.