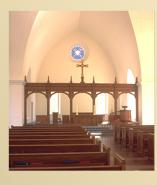

TERRY BYRD EASON DESIGN LITURGICAL DESIGN CONSULTATION MASTER PLANNING

We were called in by Saint Peter's Parish to assist the local architect, Diedrich & Associates from Atlanta. As part of the design team we provided a master plan for the entire site, designed the overall appearance of the buildings, designed the worship space including lighting and furnishings and consulted through the entire construction of the recently completed sanctuary building.

The chancel furnishings and pews are solid mahogany and the chancel floor is North Carolina bluestone.