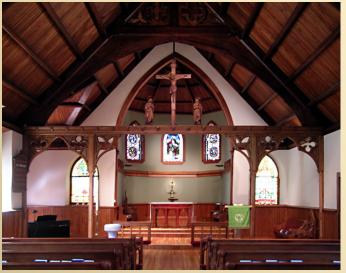

## TERRY BYRD EASON DESIGN

LITURGICAL DESIGN CONSULTATION MASTER PLANNING

Before restoration

Altar table & communion rail

After restoration

1117 Fearrington Post Pittsboro, NC 27312 phone: (919) 968-0445

www.terrybyrdeasondesign.com

## **INTERIOR RENOVATION & MASTER PLAN for OTEY MEMORIAL PARISH**

Sewanee, Tennessee

Master Plan-2002 Renovation/Restoration-2004

This Project involved the complete restoration and renovation of the historic church building. The interior with it's carpenter gothic rood screen was enhanced to be more flexible as well as stronger visually and the lighting system was entirely replaced with a modern system that is electronically controlled for maximum flexibility.