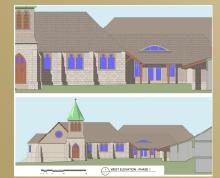

For the Master Plan phase of this Project it was important to study how the facility could grow in stages while maintaining an existing and somewhat inadequate parish building until the third phase of building program. We designed a building that could grow over time until the final stage would be to add a much larger worship space, making the historic church into a chapel for the larger, future congregation.