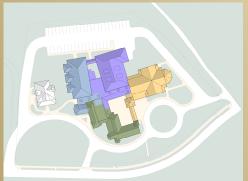

Phased Master Plan

Floor Plan

For the Master Plan phase of this Project it was important to study how the facility could grow in stages while maintaining an existing and somewhat inadequate parish building until the third phase of building program. We designed a building that could grow over time until the final stage would be to add a much larger worship space, making the historic church into a chapel for the larger, future congregation.