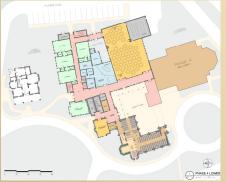

Phased Master Plan

Floor Plan

For the Master Plan phase of this Project it was important to study how the facility could grow in stages while maintaining an existing and somewhat inadequate parish building until the third phase of building program. We designed a building that could grow over time until the final stage would be to add a much larger worship space, making the historic church into a chapel for the larger, future congregation.