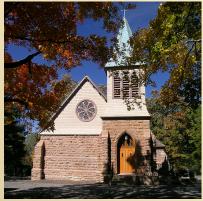

## **INTERIOR RENOVATION & MASTER PLAN for OTEY MEMORIAL PARISH**

Sewanee, Tennessee

Master Plan-2002 Renovation/Restoration-2004

This Project involved the complete restoration and renovation of the historic church building. The interior with it's carpenter gothic rood screen was enhanced to be more flexible as well as stronger visually and the lighting system was entirely replaced with a modern system that is electronically controlled for maximum flexibility.