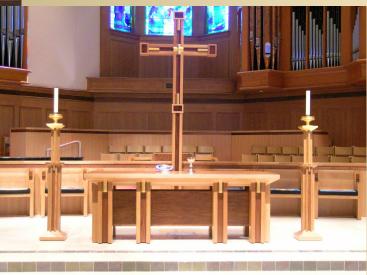

## **MOORINGS PRESBYTERIAN CHURCH**

Naples, Florida

Completed 2008

As Liturgical Design Consultant we designed all the liturgical furnishings for this modern arena plan church, items including the carved marble baptismal font, communion table, pulpit, clergy chairs, pavement lights, Pascal candlestand, wood & gold leaf cross, and the choir screen fronts. The wood used is rift-cut white oak with walnut accents.

(Architect: Boughton Architects, Inc., Naples, Florida)

Communion Table, Cross, & Pavement

Chancel From Font

View of Nave & Chancel from Entry

Font