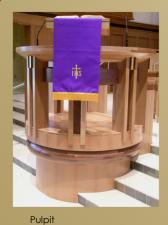

## **MOORINGS PRESBYTERIAN CHURCH**

Naples, Florida

Completed 2008

As Liturgical Design Consultant we designed all the liturgical furnishings for this modern arena plan church, items including the carved marble baptismal font, communion table, pulpit, clergy chairs, pavement lights, Pascal candlestand, wood & gold leaf cross, and the choir screen fronts. The wood used is rift-cut white oak with walnut accents.

(Architect: Boughton Architects, Inc., Naples, Florida)

Communion Table, Cross, & Pavement

Chancel From Font

View of Nave & Chancel from Entry

Font