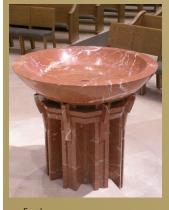

## **MOORINGS PRESBYTERIAN CHURCH**

Naples, Florida

Completed 2008

As Liturgical Design Consultant we designed all the liturgical furnishings for this modern arena plan church, items including the carved marble baptismal font, communion table, pulpit, clergy chairs, pavement lights, Pascal candlestand, wood & gold leaf cross, and the choir screen fronts. The wood used is rift-cut white oak with walnut accents.

(Architect: Boughton Architects, Inc., Naples, Florida)

Communion Table, Cross, & Pavement

Chancel From Font

View of Nave & Chancel from Entry

Font