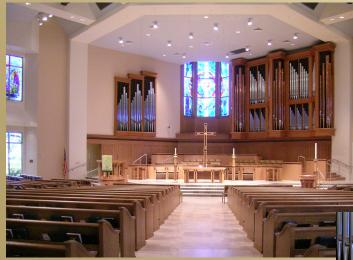

## **MOORINGS PRESBYTERIAN CHURCH**

Naples, Florida

Completed 2008

As Liturgical Design Consultant we designed all the liturgical furnishings for this modern arena plan church, items including the carved marble baptismal font, communion table, pulpit, clergy chairs, pavement lights, Pascal candlestand, wood & gold leaf cross, and the choir screen fronts. The wood used is rift-cut white oak with walnut accents.

(Architect: Boughton Architects, Inc., Naples, Florida)

Communion Table, Cross, & Pavement

Chancel From Font

View of Nave & Chancel from Entry

Font