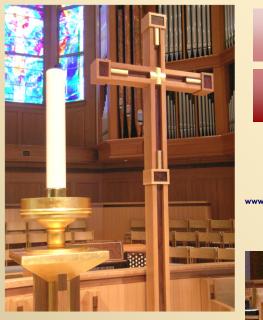

## **TERRY BYRD EASON DESIGN**

LITURGICAL DESIGN CONSULTATION MASTER PLANNING

Cross & Pavement Light

1117 Fearrington Post Pittsboro, NC 27312 Phone: (919) 968-0445 www.terrybyrdeasondesign.com

Clergy Chair

## **MOORINGS PRESBYTERIAN CHURCH**

Naples, Florida

Completed 2008

As Liturgical Design Consultant we designed all the liturgical furnishings for this modern arena plan church, items including the carved marble baptismal font, communion table, pulpit, clergy chairs, pavement lights, Pascal candlestand, wood & gold leaf cross, and the choir screen fronts. The wood used is rift-cut white oak with walnut accents.