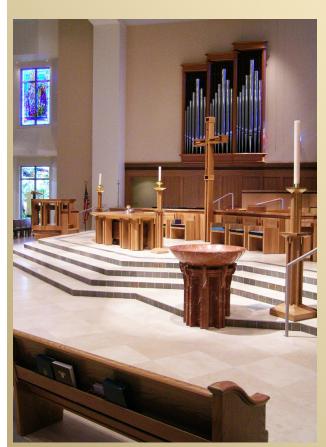

## **MOORINGS PRESBYTERIAN CHURCH**

Naples, Florida

Completed 2008

As Liturgical Design Consultant we designed all the liturgical furnishings for this modern arena plan church, items including the carved marble baptismal font, communion table, pulpit, clergy chairs, pavement lights, Pascal candlestand, wood & gold leaf cross, and the choir screen fronts. The wood used is rift-cut white oak with walnut accents.

(Architect: Boughton Architects, Inc., Naples, Florida)

Communion Table, Cross, & Pavement

Chancel From Font

View of Nave & Chancel from Entry

Font